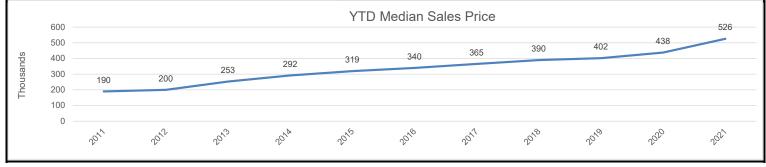

#### 2021 - Year to Date Report

The statistics shown below are for the first 10 months of the years represented.

Month to month comparisons give you a quick way to see what is recently changing in the region. However, by comparing Year-To-Date (YTD) information across several years, you can observe more signifiant trends.

#### We are 10 months through the year:

|                                                        | Jan-Oct | 2020 | Jan-Oct | 2021  |   | Change |  |
|--------------------------------------------------------|---------|------|---------|-------|---|--------|--|
| New Listings                                           | 42,1    | 42   | 44,     | 533   | 1 | 5.7%   |  |
| Pending Sales                                          | 37,1    | 01   | 39,     | 274   | 1 | 5.9%   |  |
| Sold Listings                                          | 33,6    | 70   | 37,     | 409   | 1 | 11.1%  |  |
| Median Sales<br>Price                                  | \$437,  | 500  | \$526   | ,000  | 1 | 20.2%  |  |
| Sales Volume<br>(\$M)                                  | \$15,7  | 749  | \$21    | ,196  | 1 | 34.6%  |  |
| Price/Sq.Ft.                                           | \$2     | 236  |         | \$288 | 1 | 22.0%  |  |
| Sold \$/List \$                                        | 100.0   | 0%   | 102.    | 89%   | 1 | 2.9%   |  |
| Days on Market                                         |         | 13   | _       | 7     | Ψ | -46.2% |  |
| CDOM                                                   |         | 15   |         | 7     | • | -53.3% |  |
| All data used to generate these reports comes from the |         |      |         |       |   |        |  |