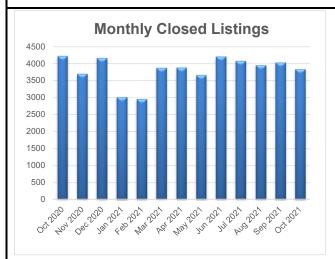

|                       | 001 2020  | 000 2021  |                |
|-----------------------|-----------|-----------|----------------|
| New Listings          | 4,675     | 4,011     | -14.2%         |
| Pending Sales         | 4,103     | 4,057     | <b>-</b> 1.1%  |
| Sold Listings         | 4,222     | 3,830     | <b>-9.3</b> %  |
| Median Sales<br>Price | \$460,000 | \$549,000 | <b>1</b> 9.3%  |
| Sales Volume<br>(\$M) | \$2,111   | \$2,252   | <b>↑</b> 6.7%  |
| Price/Sq.Ft.          | \$252     | \$306     | <b>1</b> 21.7% |
| Sold \$/List \$       | 101.06%   | 101.85%   | <b>0.8%</b>    |
| Days on Market        | 7         | 9         | <b>1</b> 28.6% |
| СДОМ                  | 8         | 10        | <b>1</b> 25.0% |