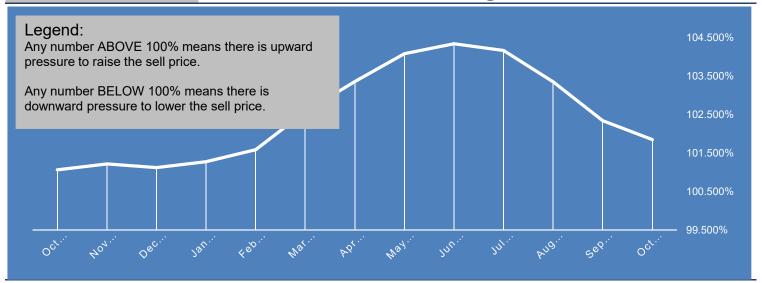

|                 |     |
|     | Highland        | 40   |      |      | _ <del></del> |                                       |     |                                                 |                 |     |
|     | Bloomington     | 13   |      |      |               |                                       |     |                                                 |                 |     |
|     |                 | 1 -  |      |      |               |                                       |     |                                                 |                 |     |

**Riverside Office:** 

3690 Elizabeth Street Riverside, CA 92506

Rancho Cucamonga Office:

10574 Acacia St, Suite #D-7 Rancho Cucamonga, CA 91730



# **Sell Price vs Original List Price**



### 2020/2021 INLAND EMPIRE LISTINGS OVERVIEW

|           | New    | Pending | Closed |
|-----------|--------|---------|--------|
| October   | 6.0%   | 21.9%   | 10.4%  |
| November  | 0.1%   | 27.6%   | 21.6%  |
| December  | 9.0%   | 22.5%   | 30.0%  |
| January   | -13.7% | 6.4%    | 8.2%   |
| February  | -12.0% | 7.9%    | 9.5%   |
| March     | 9.7%   | 49.9%   | 12.9%  |
| April     | 42.0%  | 68.9%   | 45.2%  |
| May       | 14.6%  | 11.4%   | 52.5%  |
| June      | 17.6%  | 0.3%    | 24.3%  |
| July      | 3.2%   | -6.7%   | -4.4%  |
| August    | 0.8%   | 3.9%    | 1.3%   |
| September | -2.3%  | 1.8%    | 0.7%   |
| October   | -14.2% | -1.1%   | -9.3%  |

## **MONTHLY FINANCING TYPES**