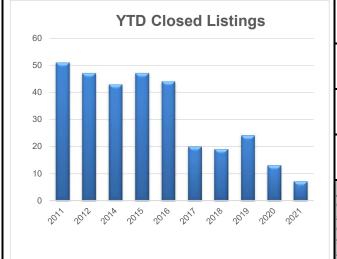

#### 2021 - Year to Date Report

The statistics shown below are for the first 10 months of the years represented.

Month to month comparisons give you a quick way to see what is recently changing in the region. However, by comparing Year-To-Date (YTD) information across several years, you can observe more signifiant trends.

#### We are 10 months through the year:

|                                                        | Jan-Oct | 2020 | Jan-Oct | 2021  |   | Change |  |
|--------------------------------------------------------|---------|------|---------|-------|---|--------|--|
| New Listings                                           | 42,1    | 42   | 44,     | 533   | 1 | 5.7%   |  |
| Pending Sales                                          | 37,1    | 01   | 39,     | 274   | 1 | 5.9%   |  |
| Sold Listings                                          | 33,6    | 70   | 37,     | 409   | 1 | 11.1%  |  |
| Median Sales<br>Price                                  | \$437,  | 500  | \$526   | ,000  | 1 | 20.2%  |  |
| Sales Volume<br>(\$M)                                  | \$15,7  | 749  | \$21    | ,196  | 1 | 34.6%  |  |
| Price/Sq.Ft.                                           | \$2     | 236  |         | \$288 | 1 | 22.0%  |  |
| Sold \$/List \$                                        | 100.0   | 0%   | 102.    | 89%   | 1 | 2.9%   |  |
| Days on Market                                         |         | 13   | _       | 7     | Ψ | -46.2% |  |
| CDOM                                                   |         | 15   |         | 7     | • | -53.3% |  |
| All data used to generate these reports comes from the |         |      |         |       |   |        |  |