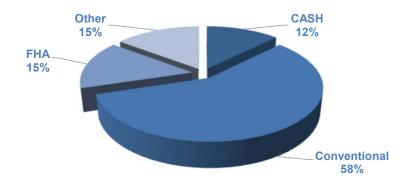

a St, Suite #D-7 Rancho Cucamonga, CA 91730



# **Sell Price vs Original List Price**



### 2020/2021 INLAND EMPIRE LISTINGS OVERVIEW

|           | New    | Pending | Closed |
|-----------|--------|---------|--------|
| October   | 6.0%   | 21.9%   | 10.4%  |
| November  | 0.1%   | 27.6%   | 21.6%  |
| December  | 9.0%   | 22.5%   | 30.0%  |
| January   | -13.7% | 6.4%    | 8.2%   |
| February  | -12.0% | 7.9%    | 9.5%   |
| March     | 9.7%   | 49.9%   | 12.9%  |
| April     | 42.0%  | 68.9%   | 45.2%  |
| May       | 14.6%  | 11.4%   | 52.5%  |
| June      | 17.6%  | 0.3%    | 24.3%  |
| July      | 3.2%   | -6.7%   | -4.4%  |
| August    | 0.8%   | 3.9%    | 1.3%   |
| September | -2.3%  | 1.8%    | 0.7%   |
| October   | -14.2% | -1.1%   | -9.3%  |

## **MONTHLY FINANCING TYPES**