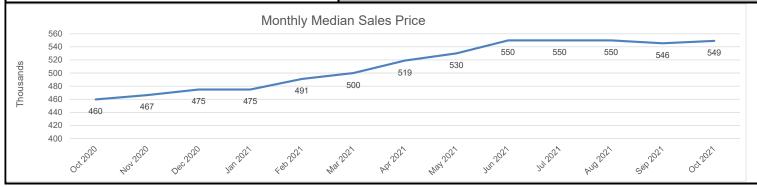

#### Mark Dowling, IVAR Chief Executive Officer,

- As the year winds down, the Inland Empire housing market is settling into a balance. Year-to-date
  numbers reflect New Listings up 5.7%, Pending Listings up 5.9%, and Sold Listings up 11.1%.
  However, the month of October experienced a month-over-month decrease compared to 2020,
  with New Listings down 14.2%, Pending Listings down 1.1%, and Sold Listings down 9.3%.
- Sales Volume is up year-to-date 34.6%, however that number will likely flatten-out going into 2022 due to the Median Sales Price holding steady the last five months at around \$550,000
- Days on Market continue to hover in the 7 to 10 day range demonstrating a continued strong demand from buyers.

|                       | 001 2020  | 000 2021  |                |
|-----------------------|-----------|-----------|----------------|
| New Listings          | 4,675     | 4,011     | -14.2%         |
| Pending Sales         | 4,103     | 4,057     | <b>-</b> 1.1%  |
| Sold Listings         | 4,222     | 3,830     | <b>-9.3</b> %  |
| Median Sales<br>Price | \$460,000 | \$549,000 | <b>1</b> 9.3%  |
| Sales Volume<br>(\$M) | \$2,111   | \$2,252   | <b>↑</b> 6.7%  |
| Price/Sq.Ft.          | \$252     | \$306     | <b>1</b> 21.7% |
| Sold \$/List \$       | 101.06%   | 101.85%   | <b>0.8%</b>    |
| Days on Market        | 7         | 9         | <b>1</b> 28.6% |
| СДОМ                  | 8         | 10        | <b>1</b> 25.0% |