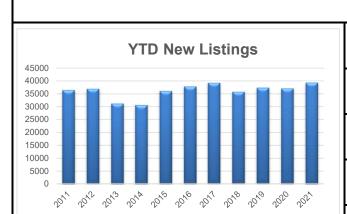

#### 2021 - Year to Date Report

The statistics shown below are for the first 10 months of the years represented.

Month to month comparisons give you a quick way to see what is recently changing in the region. However, by comparing Year-To-Date (YTD) information across several years, you can observe more signifiant trends.

#### We are 10 months through the year:

|                                                        | Jan-Oct | 2020 | Jan-Oct | 2021  |   | Change |  |
|--------------------------------------------------------|---------|------|---------|-------|---|--------|--|
| New Listings                                           | 42,1    | 42   | 44,     | 533   | 1 | 5.7%   |  |
| Pending Sales                                          | 37,1    | 01   | 39,     | 274   | 1 | 5.9%   |  |
| Sold Listings                                          | 33,6    | 70   | 37,     | 409   | 1 | 11.1%  |  |
| Median Sales<br>Price                                  | \$437,  | 500  | \$526   | ,000  | 1 | 20.2%  |  |
| Sales Volume<br>(\$M)                                  | \$15,7  | 749  | \$21    | ,196  | 1 | 34.6%  |  |
| Price/Sq.Ft.                                           | \$2     | 236  |         | \$288 | 1 | 22.0%  |  |
| Sold \$/List \$                                        | 100.0   | 0%   | 102.    | 89%   | 1 | 2.9%   |  |
| Days on Market                                         |         | 13   | _       | 7     | Ψ | -46.2% |  |
| CDOM                                                   |         | 15   |         | 7     | • | -53.3% |  |
| All data used to generate these reports comes from the |         |      |         |       |   |        |  |