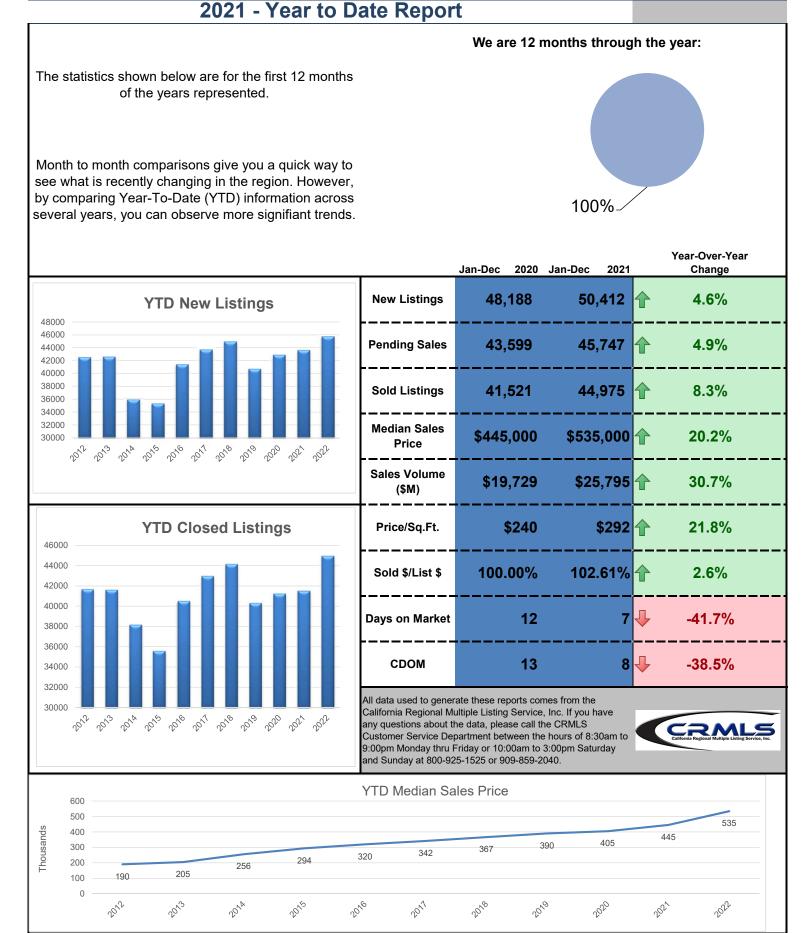

### **Dec 2021 - Monthly Summary Report**

Mark Dowling – CEO

- With 2021 now on the "books", the Inland Empire housing market closed out a very strong year. In every measurable category, the market improved: New Listings were up 4.6%, Pending Sales were up 4.9%, and Sold Listings were up 8.3%. Additionally, Median Sales Price and Sales Volume exploded with annual increases of 20.2% and 30.7%.
- The Median Sales Price increase in December increased to \$575,000, which was the largest monthly increase in the last seven months.
- Days on Market continue to hover in the 7 to 8 day range demonstrating a continued strong demand from buyers.

|                                                                                                                                                                                                                                                                                                                                                                                                                                                                                                                                                                                                                                                                                                                                                                                                                                                                                                                                                                                                                                                                                                                                                                                                                                                                                                                                                                                                                                                                                                                                                                                                                                                                                                                                                                                                                                                                                                                                                                                                                                                                                                                           |                       | Dec-2020     | Dec-2021                                                                                                                                                                                                                                                                                                                                                                                                                                                                                                                                                                                                                                                                                                                                                                                                                                                                                                                                                                                                                                                                                                                                                                                                                                                                                                                                                                                                                                                                                                                                                                                                                                                                                                                                                                                                                                                                                                                                                                                                                                                                                                                       | Annual Change   |  |  |  |  |  |
|---------------------------------------------------------------------------------------------------------------------------------------------------------------------------------------------------------------------------------------------------------------------------------------------------------------------------------------------------------------------------------------------------------------------------------------------------------------------------------------------------------------------------------------------------------------------------------------------------------------------------------------------------------------------------------------------------------------------------------------------------------------------------------------------------------------------------------------------------------------------------------------------------------------------------------------------------------------------------------------------------------------------------------------------------------------------------------------------------------------------------------------------------------------------------------------------------------------------------------------------------------------------------------------------------------------------------------------------------------------------------------------------------------------------------------------------------------------------------------------------------------------------------------------------------------------------------------------------------------------------------------------------------------------------------------------------------------------------------------------------------------------------------------------------------------------------------------------------------------------------------------------------------------------------------------------------------------------------------------------------------------------------------------------------------------------------------------------------------------------------------|-----------------------|--------------|--------------------------------------------------------------------------------------------------------------------------------------------------------------------------------------------------------------------------------------------------------------------------------------------------------------------------------------------------------------------------------------------------------------------------------------------------------------------------------------------------------------------------------------------------------------------------------------------------------------------------------------------------------------------------------------------------------------------------------------------------------------------------------------------------------------------------------------------------------------------------------------------------------------------------------------------------------------------------------------------------------------------------------------------------------------------------------------------------------------------------------------------------------------------------------------------------------------------------------------------------------------------------------------------------------------------------------------------------------------------------------------------------------------------------------------------------------------------------------------------------------------------------------------------------------------------------------------------------------------------------------------------------------------------------------------------------------------------------------------------------------------------------------------------------------------------------------------------------------------------------------------------------------------------------------------------------------------------------------------------------------------------------------------------------------------------------------------------------------------------------------|-----------------|--|--|--|--|--|
| Monthly New Listings                                                                                                                                                                                                                                                                                                                                                                                                                                                                                                                                                                                                                                                                                                                                                                                                                                                                                                                                                                                                                                                                                                                                                                                                                                                                                                                                                                                                                                                                                                                                                                                                                                                                                                                                                                                                                                                                                                                                                                                                                                                                                                      | New Listings          | 2,722        | 2,388                                                                                                                                                                                                                                                                                                                                                                                                                                                                                                                                                                                                                                                                                                                                                                                                                                                                                                                                                                                                                                                                                                                                                                                                                                                                                                                                                                                                                                                                                                                                                                                                                                                                                                                                                                                                                                                                                                                                                                                                                                                                                                                          | <b>↓</b> -12.3% |  |  |  |  |  |
| 5000 4500                                                                                                                                                                                                                                                                                                                                                                                                                                                                                                                                                                                                                                                                                                                                                                                                                                                                                                                                                                                                                                                                                                                                                                                                                                                                                                                                                                                                                                                                                                                                                                                                                                                                                                                                                                                                                                                                                                                                                                                                                                                                                                                 | Pending Sales         | 2,926        | 3,001                                                                                                                                                                                                                                                                                                                                                                                                                                                                                                                                                                                                                                                                                                                                                                                                                                                                                                                                                                                                                                                                                                                                                                                                                                                                                                                                                                                                                                                                                                                                                                                                                                                                                                                                                                                                                                                                                                                                                                                                                                                                                                                          | 2.6%            |  |  |  |  |  |
| 4000                                                                                                                                                                                                                                                                                                                                                                                                                                                                                                                                                                                                                                                                                                                                                                                                                                                                                                                                                                                                                                                                                                                                                                                                                                                                                                                                                                                                                                                                                                                                                                                                                                                                                                                                                                                                                                                                                                                                                                                                                                                                                                                      | Sold Listings         | 4,154        | 3,871                                                                                                                                                                                                                                                                                                                                                                                                                                                                                                                                                                                                                                                                                                                                                                                                                                                                                                                                                                                                                                                                                                                                                                                                                                                                                                                                                                                                                                                                                                                                                                                                                                                                                                                                                                                                                                                                                                                                                                                                                                                                                                                          | -6.8%           |  |  |  |  |  |
| 2500 $2000$ $2000$ $2000$ $2000$ $2000$ $2000$ $2000$ $2000$ $2000$ $2000$ $2000$ $2000$ $2000$ $2000$ $2000$ $2000$ $2000$ $2000$ $2000$ $2000$ $2000$ $2000$ $2000$ $2000$ $2000$ $2000$ $2000$ $2000$ $2000$ $2000$ $2000$ $2000$ $2000$ $2000$ $2000$ $2000$ $2000$ $2000$ $2000$ $2000$ $2000$ $2000$ $2000$ $2000$ $2000$ $2000$ $2000$ $2000$ $2000$ $2000$ $2000$ $2000$ $2000$ $2000$ $2000$ $2000$ $2000$ $2000$ $2000$ $2000$ $2000$ $2000$ $2000$ $2000$ $2000$ $2000$ $2000$ $2000$ $2000$ $2000$ $2000$ $2000$ $2000$ $2000$ $2000$ $2000$ $2000$ $2000$ $2000$ $2000$ $2000$ $2000$ $2000$ $2000$ $2000$ $2000$ $2000$ $2000$ $2000$ $2000$ $2000$ $2000$ $2000$ $2000$ $2000$ $2000$ $2000$ $2000$ $2000$ $2000$ $2000$ $2000$ $2000$ $2000$ $2000$ $2000$ $2000$ $2000$ $2000$ $2000$ $2000$ $2000$ $2000$ $2000$ $2000$ $2000$ $2000$ $2000$ $2000$ $2000$ $2000$ $2000$ $2000$ $2000$ $2000$ $2000$ $2000$ $2000$ $2000$ $2000$ $2000$ $2000$ $2000$ $2000$ $2000$ $2000$ $2000$ $2000$ $2000$ $2000$ $2000$ $2000$ $2000$ $2000$ $2000$ $2000$ $2000$ $2000$ $2000$ $2000$ $2000$ $2000$ $2000$ $2000$ $2000$ $2000$ $2000$ $2000$ $2000$ $2000$ $2000$ $2000$ $2000$ $2000$ $2000$ $2000$ $2000$ $2000$ $2000$ $2000$ $2000$ $2000$ $2000$ $2000$ $2000$ $2000$ $2000$ $2000$ $2000$ $2000$ $2000$ $2000$ $2000$ $2000$ $2000$ $2000$ $2000$ $2000$ $2000$ $2000$ $2000$ $2000$ $2000$ $2000$ $2000$ $2000$ $2000$ $2000$ $2000$ $2000$ $2000$ $2000$ $2000$ $2000$ $2000$ $2000$ $2000$ $2000$ $2000$ $2000$ $2000$ $2000$ $2000$ $2000$ $2000$ $2000$ $2000$ $2000$ $2000$ $2000$ $2000$ $2000$ $2000$ $2000$ $2000$ $2000$ $2000$ $2000$ $2000$ $2000$ $2000$ $2000$ $2000$ $2000$ $2000$ $2000$ $2000$ $2000$ $2000$ $2000$ $2000$ $2000$ $2000$ $2000$ $2000$ $2000$ $2000$ $2000$ $2000$ $2000$ $2000$ $2000$ $2000$ $2000$ $2000$ $2000$ $2000$ $2000$ $2000$ $2000$ $2000$ $2000$ $2000$ $2000$ $2000$ $2000$ $2000$ $2000$ $2000$ $2000$ $2000$ $2000$ $2000$ $2000$ $2000$ $2000$ $2000$ $2000$ $2000$ $2000$ $2000$ $2000$ $2000$ $2000$ $2000$ $2000$ $2000$ $2000$ $2000$ $2000$ $2000$ | Median Sales<br>Price | \$475,000    | \$575,000                                                                                                                                                                                                                                                                                                                                                                                                                                                                                                                                                                                                                                                                                                                                                                                                                                                                                                                                                                                                                                                                                                                                                                                                                                                                                                                                                                                                                                                                                                                                                                                                                                                                                                                                                                                                                                                                                                                                                                                                                                                                                                                      | 21.1%           |  |  |  |  |  |
| 000 200 200 200 200 200 200 200 200 200                                                                                                                                                                                                                                                                                                                                                                                                                                                                                                                                                                                                                                                                                                                                                                                                                                                                                                                                                                                                                                                                                                                                                                                                                                                                                                                                                                                                                                                                                                                                                                                                                                                                                                                                                                                                                                                                                                                                                                                                                                                                                   | Sales Volume<br>(\$M) | \$2,119      | \$2,365 <b>-</b>                                                                                                                                                                                                                                                                                                                                                                                                                                                                                                                                                                                                                                                                                                                                                                                                                                                                                                                                                                                                                                                                                                                                                                                                                                                                                                                                                                                                                                                                                                                                                                                                                                                                                                                                                                                                                                                                                                                                                                                                                                                                                                               | 11.6%           |  |  |  |  |  |
| Monthly Closed Listings                                                                                                                                                                                                                                                                                                                                                                                                                                                                                                                                                                                                                                                                                                                                                                                                                                                                                                                                                                                                                                                                                                                                                                                                                                                                                                                                                                                                                                                                                                                                                                                                                                                                                                                                                                                                                                                                                                                                                                                                                                                                                                   | Price/Sq.Ft.          | \$255        | \$311                                                                                                                                                                                                                                                                                                                                                                                                                                                                                                                                                                                                                                                                                                                                                                                                                                                                                                                                                                                                                                                                                                                                                                                                                                                                                                                                                                                                                                                                                                                                                                                                                                                                                                                                                                                                                                                                                                                                                                                                                                                                                                                          | 21.9%           |  |  |  |  |  |
| 4100                                                                                                                                                                                                                                                                                                                                                                                                                                                                                                                                                                                                                                                                                                                                                                                                                                                                                                                                                                                                                                                                                                                                                                                                                                                                                                                                                                                                                                                                                                                                                                                                                                                                                                                                                                                                                                                                                                                                                                                                                                                                                                                      | Sold \$/List \$       | 101.12%      | 101.29%                                                                                                                                                                                                                                                                                                                                                                                                                                                                                                                                                                                                                                                                                                                                                                                                                                                                                                                                                                                                                                                                                                                                                                                                                                                                                                                                                                                                                                                                                                                                                                                                                                                                                                                                                                                                                                                                                                                                                                                                                                                                                                                        | 0.2%            |  |  |  |  |  |
| 3700                                                                                                                                                                                                                                                                                                                                                                                                                                                                                                                                                                                                                                                                                                                                                                                                                                                                                                                                                                                                                                                                                                                                                                                                                                                                                                                                                                                                                                                                                                                                                                                                                                                                                                                                                                                                                                                                                                                                                                                                                                                                                                                      | Days on Market        | 8            | 10                                                                                                                                                                                                                                                                                                                                                                                                                                                                                                                                                                                                                                                                                                                                                                                                                                                                                                                                                                                                                                                                                                                                                                                                                                                                                                                                                                                                                                                                                                                                                                                                                                                                                                                                                                                                                                                                                                                                                                                                                                                                                                                             | 25.0%           |  |  |  |  |  |
| 3100                                                                                                                                                                                                                                                                                                                                                                                                                                                                                                                                                                                                                                                                                                                                                                                                                                                                                                                                                                                                                                                                                                                                                                                                                                                                                                                                                                                                                                                                                                                                                                                                                                                                                                                                                                                                                                                                                                                                                                                                                                                                                                                      | CDOM                  | 9            | 11                                                                                                                                                                                                                                                                                                                                                                                                                                                                                                                                                                                                                                                                                                                                                                                                                                                                                                                                                                                                                                                                                                                                                                                                                                                                                                                                                                                                                                                                                                                                                                                                                                                                                                                                                                                                                                                                                                                                                                                                                                                                                                                             | 22.2%           |  |  |  |  |  |
| All data used to generate these reports comes from the California<br>Regional Multiple Listing Service, Inc. If you have any questions<br>about the data, please call the CRMLS Customer Service<br>Department between the hours of 8:30am to 9:00pm Monday thru<br>Friday or 10:00am to 3:00pm Saturday and Sunday at 800-925-<br>1525 or 909-859-2040.                                                                                                                                                                                                                                                                                                                                                                                                                                                                                                                                                                                                                                                                                                                                                                                                                                                                                                                                                                                                                                                                                                                                                                                                                                                                                                                                                                                                                                                                                                                                                                                                                                                                                                                                                                  |                       |              |                                                                                                                                                                                                                                                                                                                                                                                                                                                                                                                                                                                                                                                                                                                                                                                                                                                                                                                                                                                                                                                                                                                                                                                                                                                                                                                                                                                                                                                                                                                                                                                                                                                                                                                                                                                                                                                                                                                                                                                                                                                                                                                                |                 |  |  |  |  |  |
| Monthly Median Sales Price                                                                                                                                                                                                                                                                                                                                                                                                                                                                                                                                                                                                                                                                                                                                                                                                                                                                                                                                                                                                                                                                                                                                                                                                                                                                                                                                                                                                                                                                                                                                                                                                                                                                                                                                                                                                                                                                                                                                                                                                                                                                                                |                       |              |                                                                                                                                                                                                                                                                                                                                                                                                                                                                                                                                                                                                                                                                                                                                                                                                                                                                                                                                                                                                                                                                                                                                                                                                                                                                                                                                                                                                                                                                                                                                                                                                                                                                                                                                                                                                                                                                                                                                                                                                                                                                                                                                |                 |  |  |  |  |  |
| 550<br>550<br>450<br>475<br>475<br>491<br>500<br>519<br>400<br>350                                                                                                                                                                                                                                                                                                                                                                                                                                                                                                                                                                                                                                                                                                                                                                                                                                                                                                                                                                                                                                                                                                                                                                                                                                                                                                                                                                                                                                                                                                                                                                                                                                                                                                                                                                                                                                                                                                                                                                                                                                                        | 530 550               | 550 550      | 545 549                                                                                                                                                                                                                                                                                                                                                                                                                                                                                                                                                                                                                                                                                                                                                                                                                                                                                                                                                                                                                                                                                                                                                                                                                                                                                                                                                                                                                                                                                                                                                                                                                                                                                                                                                                                                                                                                                                                                                                                                                                                                                                                        | 560 575         |  |  |  |  |  |
| 300                                                                                                                                                                                                                                                                                                                                                                                                                                                                                                                                                                                                                                                                                                                                                                                                                                                                                                                                                                                                                                                                                                                                                                                                                                                                                                                                                                                                                                                                                                                                                                                                                                                                                                                                                                                                                                                                                                                                                                                                                                                                                                                       | yana unan             | WARY MUSICIA | se contraction of the contractio | ton and becard  |  |  |  |  |  |