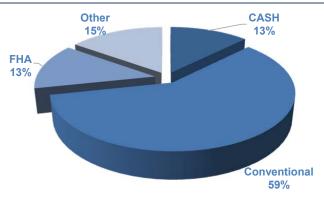

mesa        | 5    |      |      |    |     |     |                                                                          |                |     |



**Riverside Office:** 



|           | New    | Pending | Closed |
|-----------|--------|---------|--------|
| January   | -13.7% | 6.4%    | 8.2%   |
| February  | -12.0% | 7.9%    | 9.5%   |
| March     | 9.7%   | 49.9%   | 12.9%  |
| April     | 42.0%  | 68.9%   | 45.2%  |
| May       | 14.6%  | 11.4%   | 52.5%  |
| June      | 17.6%  | 0.3%    | 24.3%  |
| July      | 3.2%   | -6.7%   | -4.4%  |
| August    | 0.8%   | 3.9%    | 1.3%   |
| September | -2.3%  | 1.8%    | 0.7%   |
| October   | -14.2% | -1.1%   | -9.3%  |
| November  | -0.5%  | 6.5%    | -0.4%  |
| December  | -12.3% | 2.6%    | -6.8%  |

## **MONTHLY FINANCING TYPES**