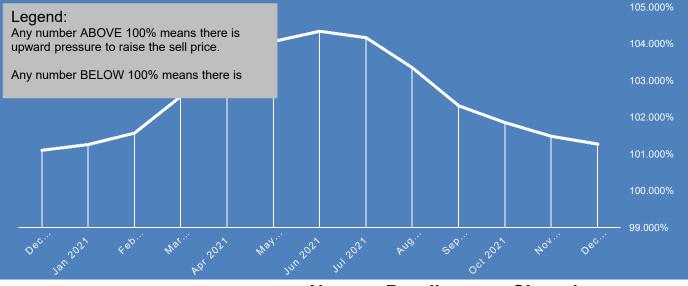

|                                                                                                                                                                                                                                                                                                                                                                                                                                                                                                                                                                                                                                                                                                                                                                                                                                                                                                                                                                                                                                                                                                                                                                                                                                                                                                                                                                                                                                                                                                                                                                                                                                                                                                                                                                                                                                                                                                                                                                                                                                                                                                                           |                       | Dec-2020     | Dec-2021                                                                                                                                                                                                                                                                                                                                                                                                                                                                                                                                                                                                                                                                                                                                                                                                                                                                                                                                                                                                                                                                                                                                                                                                                                                                                                                                                                                                                                                                                                                                                                                                                                                                                                                                                                                                                                                                                                                                                                                                                                                                                                                       | Annual Change   |  |  |  |  |  |
|---------------------------------------------------------------------------------------------------------------------------------------------------------------------------------------------------------------------------------------------------------------------------------------------------------------------------------------------------------------------------------------------------------------------------------------------------------------------------------------------------------------------------------------------------------------------------------------------------------------------------------------------------------------------------------------------------------------------------------------------------------------------------------------------------------------------------------------------------------------------------------------------------------------------------------------------------------------------------------------------------------------------------------------------------------------------------------------------------------------------------------------------------------------------------------------------------------------------------------------------------------------------------------------------------------------------------------------------------------------------------------------------------------------------------------------------------------------------------------------------------------------------------------------------------------------------------------------------------------------------------------------------------------------------------------------------------------------------------------------------------------------------------------------------------------------------------------------------------------------------------------------------------------------------------------------------------------------------------------------------------------------------------------------------------------------------------------------------------------------------------|-----------------------|--------------|--------------------------------------------------------------------------------------------------------------------------------------------------------------------------------------------------------------------------------------------------------------------------------------------------------------------------------------------------------------------------------------------------------------------------------------------------------------------------------------------------------------------------------------------------------------------------------------------------------------------------------------------------------------------------------------------------------------------------------------------------------------------------------------------------------------------------------------------------------------------------------------------------------------------------------------------------------------------------------------------------------------------------------------------------------------------------------------------------------------------------------------------------------------------------------------------------------------------------------------------------------------------------------------------------------------------------------------------------------------------------------------------------------------------------------------------------------------------------------------------------------------------------------------------------------------------------------------------------------------------------------------------------------------------------------------------------------------------------------------------------------------------------------------------------------------------------------------------------------------------------------------------------------------------------------------------------------------------------------------------------------------------------------------------------------------------------------------------------------------------------------|-----------------|--|--|--|--|--|
| Monthly New Listings                                                                                                                                                                                                                                                                                                                                                                                                                                                                                                                                                                                                                                                                                                                                                                                                                                                                                                                                                                                                                                                                                                                                                                                                                                                                                                                                                                                                                                                                                                                                                                                                                                                                                                                                                                                                                                                                                                                                                                                                                                                                                                      | New Listings          | 2,722        | 2,388                                                                                                                                                                                                                                                                                                                                                                                                                                                                                                                                                                                                                                                                                                                                                                                                                                                                                                                                                                                                                                                                                                                                                                                                                                                                                                                                                                                                                                                                                                                                                                                                                                                                                                                                                                                                                                                                                                                                                                                                                                                                                                                          | <b>↓</b> -12.3% |  |  |  |  |  |
| 5000 4500                                                                                                                                                                                                                                                                                                                                                                                                                                                                                                                                                                                                                                                                                                                                                                                                                                                                                                                                                                                                                                                                                                                                                                                                                                                                                                                                                                                                                                                                                                                                                                                                                                                                                                                                                                                                                                                                                                                                                                                                                                                                                                                 | Pending Sales         | 2,926        | 3,001                                                                                                                                                                                                                                                                                                                                                                                                                                                                                                                                                                                                                                                                                                                                                                                                                                                                                                                                                                                                                                                                                                                                                                                                                                                                                                                                                                                                                                                                                                                                                                                                                                                                                                                                                                                                                                                                                                                                                                                                                                                                                                                          | 2.6%            |  |  |  |  |  |
| 4000                                                                                                                                                                                                                                                                                                                                                                                                                                                                                                                                                                                                                                                                                                                                                                                                                                                                                                                                                                                                                                                                                                                                                                                                                                                                                                                                                                                                                                                                                                                                                                                                                                                                                                                                                                                                                                                                                                                                                                                                                                                                                                                      | Sold Listings         | 4,154        | 3,871                                                                                                                                                                                                                                                                                                                                                                                                                                                                                                                                                                                                                                                                                                                                                                                                                                                                                                                                                                                                                                                                                                                                                                                                                                                                                                                                                                                                                                                                                                                                                                                                                                                                                                                                                                                                                                                                                                                                                                                                                                                                                                                          | -6.8%           |  |  |  |  |  |
| 2500 $2000$ $2000$ $2000$ $2000$ $2000$ $2000$ $2000$ $2000$ $2000$ $2000$ $2000$ $2000$ $2000$ $2000$ $2000$ $2000$ $2000$ $2000$ $2000$ $2000$ $2000$ $2000$ $2000$ $2000$ $2000$ $2000$ $2000$ $2000$ $2000$ $2000$ $2000$ $2000$ $2000$ $2000$ $2000$ $2000$ $2000$ $2000$ $2000$ $2000$ $2000$ $2000$ $2000$ $2000$ $2000$ $2000$ $2000$ $2000$ $2000$ $2000$ $2000$ $2000$ $2000$ $2000$ $2000$ $2000$ $2000$ $2000$ $2000$ $2000$ $2000$ $2000$ $2000$ $2000$ $2000$ $2000$ $2000$ $2000$ $2000$ $2000$ $2000$ $2000$ $2000$ $2000$ $2000$ $2000$ $2000$ $2000$ $2000$ $2000$ $2000$ $2000$ $2000$ $2000$ $2000$ $2000$ $2000$ $2000$ $2000$ $2000$ $2000$ $2000$ $2000$ $2000$ $2000$ $2000$ $2000$ $2000$ $2000$ $2000$ $2000$ $2000$ $2000$ $2000$ $2000$ $2000$ $2000$ $2000$ $2000$ $2000$ $2000$ $2000$ $2000$ $2000$ $2000$ $2000$ $2000$ $2000$ $2000$ $2000$ $2000$ $2000$ $2000$ $2000$ $2000$ $2000$ $2000$ $2000$ $2000$ $2000$ $2000$ $2000$ $2000$ $2000$ $2000$ $2000$ $2000$ $2000$ $2000$ $2000$ $2000$ $2000$ $2000$ $2000$ $2000$ $2000$ $2000$ $2000$ $2000$ $2000$ $2000$ $2000$ $2000$ $2000$ $2000$ $2000$ $2000$ $2000$ $2000$ $2000$ $2000$ $2000$ $2000$ $2000$ $2000$ $2000$ $2000$ $2000$ $2000$ $2000$ $2000$ $2000$ $2000$ $2000$ $2000$ $2000$ $2000$ $2000$ $2000$ $2000$ $2000$ $2000$ $2000$ $2000$ $2000$ $2000$ $2000$ $2000$ $2000$ $2000$ $2000$ $2000$ $2000$ $2000$ $2000$ $2000$ $2000$ $2000$ $2000$ $2000$ $2000$ $2000$ $2000$ $2000$ $2000$ $2000$ $2000$ $2000$ $2000$ $2000$ $2000$ $2000$ $2000$ $2000$ $2000$ $2000$ $2000$ $2000$ $2000$ $2000$ $2000$ $2000$ $2000$ $2000$ $2000$ $2000$ $2000$ $2000$ $2000$ $2000$ $2000$ $2000$ $2000$ $2000$ $2000$ $2000$ $2000$ $2000$ $2000$ $2000$ $2000$ $2000$ $2000$ $2000$ $2000$ $2000$ $2000$ $2000$ $2000$ $2000$ $2000$ $2000$ $2000$ $2000$ $2000$ $2000$ $2000$ $2000$ $2000$ $2000$ $2000$ $2000$ $2000$ $2000$ $2000$ $2000$ $2000$ $2000$ $2000$ $2000$ $2000$ $2000$ $2000$ $2000$ $2000$ $2000$ $2000$ $2000$ $2000$ $2000$ $2000$ $2000$ $2000$ $2000$ $2000$ $2000$ $2000$ $2000$ $2000$ $2000$ $2000$ | Median Sales<br>Price | \$475,000    | \$575,000                                                                                                                                                                                                                                                                                                                                                                                                                                                                                                                                                                                                                                                                                                                                                                                                                                                                                                                                                                                                                                                                                                                                                                                                                                                                                                                                                                                                                                                                                                                                                                                                                                                                                                                                                                                                                                                                                                                                                                                                                                                                                                                      | 21.1%           |  |  |  |  |  |
| 000 200 200 200 200 200 200 200 200 200                                                                                                                                                                                                                                                                                                                                                                                                                                                                                                                                                                                                                                                                                                                                                                                                                                                                                                                                                                                                                                                                                                                                                                                                                                                                                                                                                                                                                                                                                                                                                                                                                                                                                                                                                                                                                                                                                                                                                                                                                                                                                   | Sales Volume<br>(\$M) | \$2,119      | \$2,365 <b>-</b>                                                                                                                                                                                                                                                                                                                                                                                                                                                                                                                                                                                                                                                                                                                                                                                                                                                                                                                                                                                                                                                                                                                                                                                                                                                                                                                                                                                                                                                                                                                                                                                                                                                                                                                                                                                                                                                                                                                                                                                                                                                                                                               | 11.6%           |  |  |  |  |  |
| Monthly Closed Listings                                                                                                                                                                                                                                                                                                                                                                                                                                                                                                                                                                                                                                                                                                                                                                                                                                                                                                                                                                                                                                                                                                                                                                                                                                                                                                                                                                                                                                                                                                                                                                                                                                                                                                                                                                                                                                                                                                                                                                                                                                                                                                   | Price/Sq.Ft.          | \$255        | \$311                                                                                                                                                                                                                                                                                                                                                                                                                                                                                                                                                                                                                                                                                                                                                                                                                                                                                                                                                                                                                                                                                                                                                                                                                                                                                                                                                                                                                                                                                                                                                                                                                                                                                                                                                                                                                                                                                                                                                                                                                                                                                                                          | 21.9%           |  |  |  |  |  |
| 4100                                                                                                                                                                                                                                                                                                                                                                                                                                                                                                                                                                                                                                                                                                                                                                                                                                                                                                                                                                                                                                                                                                                                                                                                                                                                                                                                                                                                                                                                                                                                                                                                                                                                                                                                                                                                                                                                                                                                                                                                                                                                                                                      | Sold \$/List \$       | 101.12%      | 101.29%                                                                                                                                                                                                                                                                                                                                                                                                                                                                                                                                                                                                                                                                                                                                                                                                                                                                                                                                                                                                                                                                                                                                                                                                                                                                                                                                                                                                                                                                                                                                                                                                                                                                                                                                                                                                                                                                                                                                                                                                                                                                                                                        | 0.2%            |  |  |  |  |  |
| 3700                                                                                                                                                                                                                                                                                                                                                                                                                                                                                                                                                                                                                                                                                                                                                                                                                                                                                                                                                                                                                                                                                                                                                                                                                                                                                                                                                                                                                                                                                                                                                                                                                                                                                                                                                                                                                                                                                                                                                                                                                                                                                                                      | Days on Market        | 8            | 10                                                                                                                                                                                                                                                                                                                                                                                                                                                                                                                                                                                                                                                                                                                                                                                                                                                                                                                                                                                                                                                                                                                                                                                                                                                                                                                                                                                                                                                                                                                                                                                                                                                                                                                                                                                                                                                                                                                                                                                                                                                                                                                             | 25.0%           |  |  |  |  |  |
| 3100                                                                                                                                                                                                                                                                                                                                                                                                                                                                                                                                                                                                                                                                                                                                                                                                                                                                                                                                                                                                                                                                                                                                                                                                                                                                                                                                                                                                                                                                                                                                                                                                                                                                                                                                                                                                                                                                                                                                                                                                                                                                                                                      | CDOM                  | 9            | 11                                                                                                                                                                                                                                                                                                                                                                                                                                                                                                                                                                                                                                                                                                                                                                                                                                                                                                                                                                                                                                                                                                                                                                                                                                                                                                                                                                                                                                                                                                                                                                                                                                                                                                                                                                                                                                                                                                                                                                                                                                                                                                                             | 22.2%           |  |  |  |  |  |
| All data used to generate these reports comes from the California<br>Regional Multiple Listing Service, Inc. If you have any questions<br>about the data, please call the CRMLS Customer Service<br>Department between the hours of 8:30am to 9:00pm Monday thru<br>Friday or 10:00am to 3:00pm Saturday and Sunday at 800-925-<br>1525 or 909-859-2040.                                                                                                                                                                                                                                                                                                                                                                                                                                                                                                                                                                                                                                                                                                                                                                                                                                                                                                                                                                                                                                                                                                                                                                                                                                                                                                                                                                                                                                                                                                                                                                                                                                                                                                                                                                  |                       |              |                                                                                                                                                                                                                                                                                                                                                                                                                                                                                                                                                                                                                                                                                                                                                                                                                                                                                                                                                                                                                                                                                                                                                                                                                                                                                                                                                                                                                                                                                                                                                                                                                                                                                                                                                                                                                                                                                                                                                                                                                                                                                                                                |                 |  |  |  |  |  |
| Monthly Median Sales Price                                                                                                                                                                                                                                                                                                                                                                                                                                                                                                                                                                                                                                                                                                                                                                                                                                                                                                                                                                                                                                                                                                                                                                                                                                                                                                                                                                                                                                                                                                                                                                                                                                                                                                                                                                                                                                                                                                                                                                                                                                                                                                |                       |              |                                                                                                                                                                                                                                                                                                                                                                                                                                                                                                                                                                                                                                                                                                                                                                                                                                                                                                                                                                                                                                                                                                                                                                                                                                                                                                                                                                                                                                                                                                                                                                                                                                                                                                                                                                                                                                                                                                                                                                                                                                                                                                                                |                 |  |  |  |  |  |
| 550<br>550<br>450<br>475<br>475<br>491<br>500<br>519<br>400<br>350                                                                                                                                                                                                                                                                                                                                                                                                                                                                                                                                                                                                                                                                                                                                                                                                                                                                                                                                                                                                                                                                                                                                                                                                                                                                                                                                                                                                                                                                                                                                                                                                                                                                                                                                                                                                                                                                                                                                                                                                                                                        | 530 550               | 550 550      | 545 549                                                                                                                                                                                                                                                                                                                                                                                                                                                                                                                                                                                                                                                                                                                                                                                                                                                                                                                                                                                                                                                                                                                                                                                                                                                                                                                                                                                                                                                                                                                                                                                                                                                                                                                                                                                                                                                                                                                                                                                                                                                                                                                        | 560 575         |  |  |  |  |  |
| 300                                                                                                                                                                                                                                                                                                                                                                                                                                                                                                                                                                                                                                                                                                                                                                                                                                                                                                                                                                                                                                                                                                                                                                                                                                                                                                                                                                                                                                                                                                                                                                                                                                                                                                                                                                                                                                                                                                                                                                                                                                                                                                                       | yana unan             | WARY MUSICIA | se contraction of the contractio | ton and becard  |  |  |  |  |  |