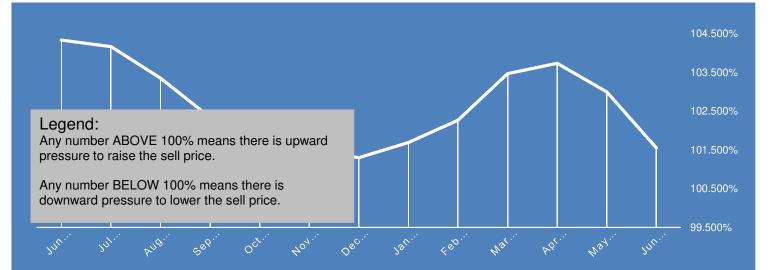

|                                                                                                                                                                                                                                                                                                                                                                                                                                                                                                                                                                                                                                                                                                                                                                                                                                                                                                                                                                                                                                                                                                                                                                                                                                                                                                                                                                                                                                                                                                                                                                                                                                                                                                                                                                                                                                                                                                                                                                                                                                                                                                                                                                                                                                                                                                                                                                                                                                                                                                                                                                                                                                                                                                                                                                    |                                                                                                                                                                                                                                                                                                                                                                                                                                                                                                                                                                                                                                                                                                                                                                                                                                                                                                                                                                                                                                                                                                                                                                                                                                                                                                                                                                                                                                                                                                                                                                                                                                                                                                                                                                                                                                                                                                                                                                                                                                                                                                                                | Jun-2021                                                                                                                                | Jun-2022                                         | Annual Change                                      |
|--------------------------------------------------------------------------------------------------------------------------------------------------------------------------------------------------------------------------------------------------------------------------------------------------------------------------------------------------------------------------------------------------------------------------------------------------------------------------------------------------------------------------------------------------------------------------------------------------------------------------------------------------------------------------------------------------------------------------------------------------------------------------------------------------------------------------------------------------------------------------------------------------------------------------------------------------------------------------------------------------------------------------------------------------------------------------------------------------------------------------------------------------------------------------------------------------------------------------------------------------------------------------------------------------------------------------------------------------------------------------------------------------------------------------------------------------------------------------------------------------------------------------------------------------------------------------------------------------------------------------------------------------------------------------------------------------------------------------------------------------------------------------------------------------------------------------------------------------------------------------------------------------------------------------------------------------------------------------------------------------------------------------------------------------------------------------------------------------------------------------------------------------------------------------------------------------------------------------------------------------------------------------------------------------------------------------------------------------------------------------------------------------------------------------------------------------------------------------------------------------------------------------------------------------------------------------------------------------------------------------------------------------------------------------------------------------------------------------------------------------------------------|--------------------------------------------------------------------------------------------------------------------------------------------------------------------------------------------------------------------------------------------------------------------------------------------------------------------------------------------------------------------------------------------------------------------------------------------------------------------------------------------------------------------------------------------------------------------------------------------------------------------------------------------------------------------------------------------------------------------------------------------------------------------------------------------------------------------------------------------------------------------------------------------------------------------------------------------------------------------------------------------------------------------------------------------------------------------------------------------------------------------------------------------------------------------------------------------------------------------------------------------------------------------------------------------------------------------------------------------------------------------------------------------------------------------------------------------------------------------------------------------------------------------------------------------------------------------------------------------------------------------------------------------------------------------------------------------------------------------------------------------------------------------------------------------------------------------------------------------------------------------------------------------------------------------------------------------------------------------------------------------------------------------------------------------------------------------------------------------------------------------------------|-----------------------------------------------------------------------------------------------------------------------------------------|--------------------------------------------------|----------------------------------------------------|
| Monthly New Listings                                                                                                                                                                                                                                                                                                                                                                                                                                                                                                                                                                                                                                                                                                                                                                                                                                                                                                                                                                                                                                                                                                                                                                                                                                                                                                                                                                                                                                                                                                                                                                                                                                                                                                                                                                                                                                                                                                                                                                                                                                                                                                                                                                                                                                                                                                                                                                                                                                                                                                                                                                                                                                                                                                                                               | New Listings                                                                                                                                                                                                                                                                                                                                                                                                                                                                                                                                                                                                                                                                                                                                                                                                                                                                                                                                                                                                                                                                                                                                                                                                                                                                                                                                                                                                                                                                                                                                                                                                                                                                                                                                                                                                                                                                                                                                                                                                                                                                                                                   | 5,043                                                                                                                                   | 4,799                                            | <b>↓</b> -4.8%                                     |
| 5000 4500                                                                                                                                                                                                                                                                                                                                                                                                                                                                                                                                                                                                                                                                                                                                                                                                                                                                                                                                                                                                                                                                                                                                                                                                                                                                                                                                                                                                                                                                                                                                                                                                                                                                                                                                                                                                                                                                                                                                                                                                                                                                                                                                                                                                                                                                                                                                                                                                                                                                                                                                                                                                                                                                                                                                                          | Pending Sales                                                                                                                                                                                                                                                                                                                                                                                                                                                                                                                                                                                                                                                                                                                                                                                                                                                                                                                                                                                                                                                                                                                                                                                                                                                                                                                                                                                                                                                                                                                                                                                                                                                                                                                                                                                                                                                                                                                                                                                                                                                                                                                  | 4,218                                                                                                                                   | 3,161                                            | <b>↓ -25.1%</b>                                    |
| 4000                                                                                                                                                                                                                                                                                                                                                                                                                                                                                                                                                                                                                                                                                                                                                                                                                                                                                                                                                                                                                                                                                                                                                                                                                                                                                                                                                                                                                                                                                                                                                                                                                                                                                                                                                                                                                                                                                                                                                                                                                                                                                                                                                                                                                                                                                                                                                                                                                                                                                                                                                                                                                                                                                                                                                               | Sold Listings                                                                                                                                                                                                                                                                                                                                                                                                                                                                                                                                                                                                                                                                                                                                                                                                                                                                                                                                                                                                                                                                                                                                                                                                                                                                                                                                                                                                                                                                                                                                                                                                                                                                                                                                                                                                                                                                                                                                                                                                                                                                                                                  | 4,207                                                                                                                                   | 3,410                                            | <b>↓ -18.9</b> %                                   |
| $2500$ $2000$ $S^{1} S^{1} S^$                                                                                                                                                                                                                                                                                                                                                                                                                                                                                                                                                                                                                                     | Median Sales<br>Price                                                                                                                                                                                                                                                                                                                                                                                                                                                                                                                                                                                                                                                                                                                                                                                                                                                                                                                                                                                                                                                                                                                                                                                                                                                                                                                                                                                                                                                                                                                                                                                                                                                                                                                                                                                                                                                                                                                                                                                                                                                                                                          | \$550,000                                                                                                                               | \$615,000                                        | <b>11.8%</b>                                       |
| 22 22 2 2 2 2 2 2 2 2 2 2 2 2 2 2 2 2                                                                                                                                                                                                                                                                                                                                                                                                                                                                                                                                                                                                                                                                                                                                                                                                                                                                                                                                                                                                                                                                                                                                                                                                                                                                                                                                                                                                                                                                                                                                                                                                                                                                                                                                                                                                                                                                                                                                                                                                                                                                                                                                                                                                                                                                                                                                                                                                                                                                                                                                                                                                                                                                                                                              | Sales Volume<br>(\$M)                                                                                                                                                                                                                                                                                                                                                                                                                                                                                                                                                                                                                                                                                                                                                                                                                                                                                                                                                                                                                                                                                                                                                                                                                                                                                                                                                                                                                                                                                                                                                                                                                                                                                                                                                                                                                                                                                                                                                                                                                                                                                                          | \$2,465                                                                                                                                 | \$2,249                                          | <b>-8.8</b> %                                      |
| Monthly Closed Listings                                                                                                                                                                                                                                                                                                                                                                                                                                                                                                                                                                                                                                                                                                                                                                                                                                                                                                                                                                                                                                                                                                                                                                                                                                                                                                                                                                                                                                                                                                                                                                                                                                                                                                                                                                                                                                                                                                                                                                                                                                                                                                                                                                                                                                                                                                                                                                                                                                                                                                                                                                                                                                                                                                                                            | Price/Sq.Ft.                                                                                                                                                                                                                                                                                                                                                                                                                                                                                                                                                                                                                                                                                                                                                                                                                                                                                                                                                                                                                                                                                                                                                                                                                                                                                                                                                                                                                                                                                                                                                                                                                                                                                                                                                                                                                                                                                                                                                                                                                                                                                                                   | \$292                                                                                                                                   | \$344                                            | <b>17.7%</b>                                       |
| 4000                                                                                                                                                                                                                                                                                                                                                                                                                                                                                                                                                                                                                                                                                                                                                                                                                                                                                                                                                                                                                                                                                                                                                                                                                                                                                                                                                                                                                                                                                                                                                                                                                                                                                                                                                                                                                                                                                                                                                                                                                                                                                                                                                                                                                                                                                                                                                                                                                                                                                                                                                                                                                                                                                                                                                               | Sold \$/List \$                                                                                                                                                                                                                                                                                                                                                                                                                                                                                                                                                                                                                                                                                                                                                                                                                                                                                                                                                                                                                                                                                                                                                                                                                                                                                                                                                                                                                                                                                                                                                                                                                                                                                                                                                                                                                                                                                                                                                                                                                                                                                                                | 104.34%                                                                                                                                 | 101.55%                                          | <b>↓ -2.7%</b>                                     |
| 3500                                                                                                                                                                                                                                                                                                                                                                                                                                                                                                                                                                                                                                                                                                                                                                                                                                                                                                                                                                                                                                                                                                                                                                                                                                                                                                                                                                                                                                                                                                                                                                                                                                                                                                                                                                                                                                                                                                                                                                                                                                                                                                                                                                                                                                                                                                                                                                                                                                                                                                                                                                                                                                                                                                                                                               | Days on Market                                                                                                                                                                                                                                                                                                                                                                                                                                                                                                                                                                                                                                                                                                                                                                                                                                                                                                                                                                                                                                                                                                                                                                                                                                                                                                                                                                                                                                                                                                                                                                                                                                                                                                                                                                                                                                                                                                                                                                                                                                                                                                                 | 7                                                                                                                                       | 10                                               | <b>12.9%</b>                                       |
| 3000                                                                                                                                                                                                                                                                                                                                                                                                                                                                                                                                                                                                                                                                                                                                                                                                                                                                                                                                                                                                                                                                                                                                                                                                                                                                                                                                                                                                                                                                                                                                                                                                                                                                                                                                                                                                                                                                                                                                                                                                                                                                                                                                                                                                                                                                                                                                                                                                                                                                                                                                                                                                                                                                                                                                                               | CDOM                                                                                                                                                                                                                                                                                                                                                                                                                                                                                                                                                                                                                                                                                                                                                                                                                                                                                                                                                                                                                                                                                                                                                                                                                                                                                                                                                                                                                                                                                                                                                                                                                                                                                                                                                                                                                                                                                                                                                                                                                                                                                                                           | 7                                                                                                                                       | 10                                               | <b>12.9%</b>                                       |
| $2000$ $\int_{3}^{1} \int_{2}^{1} \int_{2}^{$ | Regional Multiple Listin<br>about the data, please<br>Department between th                                                                                                                                                                                                                                                                                                                                                                                                                                                                                                                                                                                                                                                                                                                                                                                                                                                                                                                                                                                                                                                                                                                                                                                                                                                                                                                                                                                                                                                                                                                                                                                                                                                                                                                                                                                                                                                                                                                                                                                                                                                    | te these reports comes f<br>g Service, Inc. If you hav<br>call the CRMLS Custome<br>he hours of 8:30am to 9:0<br>:00pm Saturday and Sun | e any questions<br>or Service<br>Opm Monday thru | California Regional Multiple Listing Service, Inc. |
| 650 Monthly Med                                                                                                                                                                                                                                                                                                                                                                                                                                                                                                                                                                                                                                                                                                                                                                                                                                                                                                                                                                                                                                                                                                                                                                                                                                                                                                                                                                                                                                                                                                                                                                                                                                                                                                                                                                                                                                                                                                                                                                                                                                                                                                                                                                                                                                                                                                                                                                                                                                                                                                                                                                                                                                                                                                                                                    | dian Sales Price                                                                                                                                                                                                                                                                                                                                                                                                                                                                                                                                                                                                                                                                                                                                                                                                                                                                                                                                                                                                                                                                                                                                                                                                                                                                                                                                                                                                                                                                                                                                                                                                                                                                                                                                                                                                                                                                                                                                                                                                                                                                                                               |                                                                                                                                         |                                                  |                                                    |
| 600<br>- දි 550<br>                                                                                                                                                                                                                                                                                                                                                                                                                                                                                                                                                                                                                                                                                                                                                                                                                                                                                                                                                                                                                                                                                                                                                                                                                                                                                                                                                                                                                                                                                                                                                                                                                                                                                                                                                                                                                                                                                                                                                                                                                                                                                                                                                                                                                                                                                                                                                                                                                                                                                                                                                                                                                                                                                                                                                | 560 575                                                                                                                                                                                                                                                                                                                                                                                                                                                                                                                                                                                                                                                                                                                                                                                                                                                                                                                                                                                                                                                                                                                                                                                                                                                                                                                                                                                                                                                                                                                                                                                                                                                                                                                                                                                                                                                                                                                                                                                                                                                                                                                        | 570 583                                                                                                                                 | 600 610                                          | 607 615                                            |
| 350                                                                                                                                                                                                                                                                                                                                                                                                                                                                                                                                                                                                                                                                                                                                                                                                                                                                                                                                                                                                                                                                                                                                                                                                                                                                                                                                                                                                                                                                                                                                                                                                                                                                                                                                                                                                                                                                                                                                                                                                                                                                                                                                                                                                                                                                                                                                                                                                                                                                                                                                                                                                                                                                                                                                                                | outer of the second sec | entre contract at                                                                                                                       | staft potall                                     | Nex 2512 West                                      |