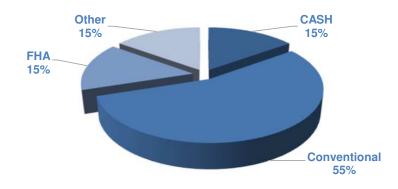

Rancho Cucamonga Office: 10574 Acacia St, Suite #D-7 Rancho Cucamonga, CA 91730

# 

## **Sell Price vs Original List Price**



### 2021/2022 INLAND EMPIRE LISTINGS OVERVIEW

|           | New    | Pending | Closed |
|-----------|--------|---------|--------|
| July      | 3.2%   | -6.7%   | -4.4%  |
| August    | 0.8%   | 3.9%    | 1.3%   |
| September | -2.3%  | 1.8%    | 0.7%   |
| October   | -14.2% | -1.1%   | -9.3%  |
| November  | -0.5%  | 6.5%    | -0.4%  |
| December  | -12.3% | 2.6%    | -6.8%  |
| January   | -2.6%  | 2.1%    | -3.8%  |
| February  | -5.9%  | 0.3%    | -2.3%  |
| March     | -3.1%  | -0.9%   | -1.6%  |
| April     | -3.8%  | -8.7%   | -7.6%  |
| May       | 0.5%   | -9.6%   | -5.9%  |
| June      | -4.8%  | -25.1%  | -18.9% |

### **MONTHLY FINANCING TYPES**