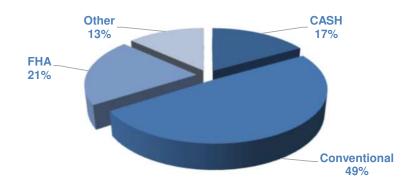

ancho Cucamonga Office: 10574 Acacia St, Suite #D-7 Rancho Cucamonga, CA 91730

# 

### **Sell Price vs Original List Price**



#### 2021/2022 INLAND EMPIRE LISTINGS OVERVIEW

|           | New    | Pending | Closed |
|-----------|--------|---------|--------|
| December  | -12.3% | 2.6%    | -6.8%  |
| January   | -2.6%  | 2.1%    | -3.8%  |
| February  | -5.9%  | 0.3%    | -2.3%  |
| March     | -3.1%  | -0.9%   | -1.6%  |
| April     | -3.8%  | -8.7%   | -7.6%  |
| May       | 0.5%   | -9.6%   | -5.9%  |
| June      | -4.8%  | -25.1%  | -18.9% |
| July      | -13.1% | -24.0%  | -31.8% |
| August    | -18.2% | -19.9%  | -22.5% |
| September | -26.3% | -34.3%  | -29.0% |
| October   | -27.3% | -41.5%  | -36.3% |
| November  | -31.6% | -42.3%  | -46.4% |

#### **MONTHLY FINANCING TYPES**