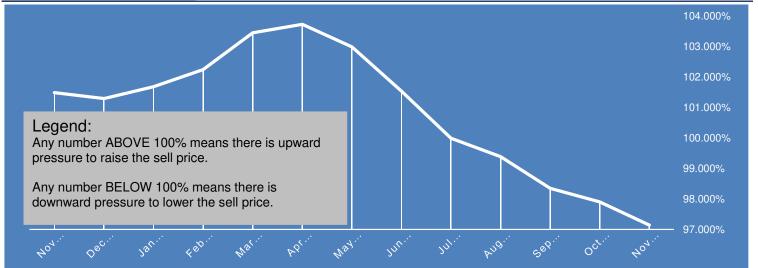

|     |  |
|     | Lake Elsinore  | 68   |      |      |    |     |     |                                                 |        |     |  |
|     | Colton         | 18   |      |      |    |     |     |                                                 |        |     |  |
|     | Wildomar       | 25   |      |      |    |     |     |                                                 |        |     |  |
|     | La Verne       | 10   |      |      |    |     |     |                                                 |        |     |  |
|     | Cherry Valley  | 6    |      |      |    |     |     |                                                 |        |     |  |

Rancho Cucamonga Office: 10574 Acacia St, Suite #D-7 Rancho Cucamonga, CA 91730

# 

### **Sell Price vs Original List Price**



#### 2021/2022 INLAND EMPIRE LISTINGS OVERVIEW

|           | New    | Pending | Closed |
|-----------|--------|---------|--------|
| December  | -12.3% | 2.6%    | -6.8%  |
| January   | -2.6%  | 2.1%    | -3.8%  |
| February  | -5.9%  | 0.3%    | -2.3%  |
| March     | -3.1%  | -0.9%   | -1.6%  |
| April     | -3.8%  | -8.7%   | -7.6%  |
| May       | 0.5%   | -9.6%   | -5.9%  |
| June      | -4.8%  | -25.1%  | -18.9% |
| July      | -13.1% | -24.0%  | -31.8% |
| August    | -18.2% | -19.9%  | -22.5% |
| September | -26.3% | -34.3%  | -29.0% |
| October   | -27.3% | -41.5%  | -36.3% |
| November  | -31.6% | -42.3%  | -46.4% |

#### **MONTHLY FINANCING TYPES**