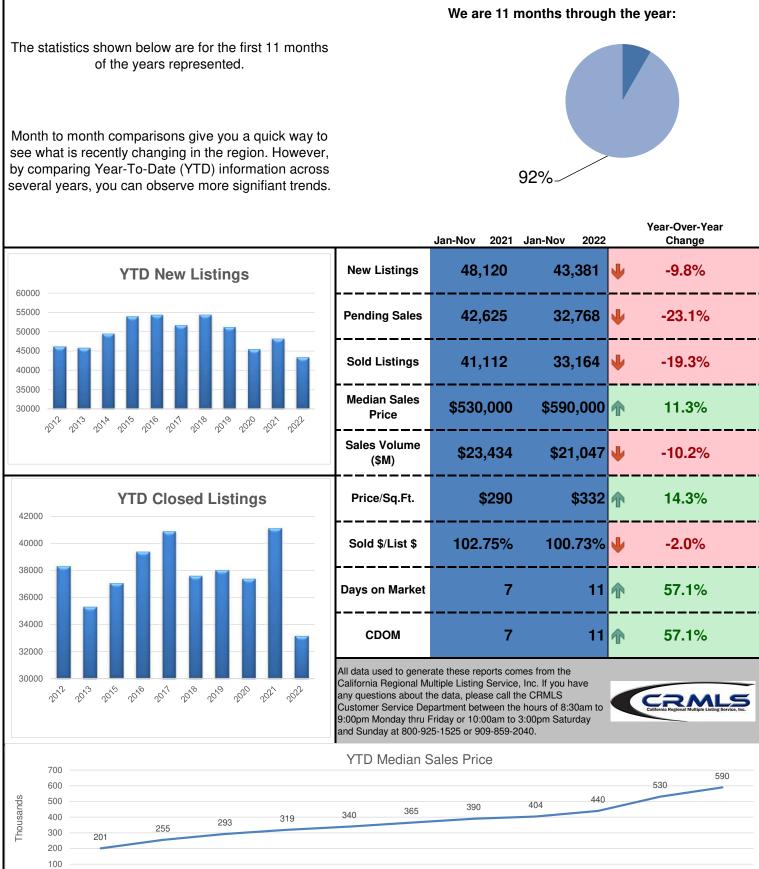

## Housing Data Report November 2022

RIVERSIDE OFFICE: 951-684-1221 3690 Elizabeth St. Riverside, CA 92506 RANCHO OFFICE: 909-527-2133 10574 Acacia St. D-7 Rancho Cucamonga, CA 91730

**Riverside Office:** 3690 Elizabeth Street