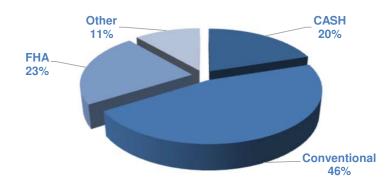

Rancho Cucamonga Office: 10574 Acacia St, Suite #D-7 Rancho Cucamonga, CA 91730

# 

## **Sell Price vs Original List Price**



#### 2022/2023 INLAND EMPIRE LISTINGS OVERVIEW

|           | New    | Pending | Closed |
|-----------|--------|---------|--------|
| October   | -27.3% | -41.5%  | -36.3% |
| November  | -31.6% | -42.3%  | -46.4% |
| December  | -33.8% | -31.2%  | -46.9% |
| January   | -33.9% | -22.2%  | -39.6% |
| February  | -34.3% | -22.9%  | -31.8% |
| March     | -40.6% | -27.0%  | -31.1% |
| April     | -41.1% | -17.3%  | -35.0% |
| May       | -37.3% | -15.6%  | -21.5% |
| June      | -38.1% | -11.2%  | -20.6% |
| July      | -33.3% | -6.7%   | -18.4% |
| August    | -29.1% | -16.7%  | -17.2% |
| September | -23.8% | -10.1%  | -23.1% |

### **MONTHLY FINANCING TYPES**