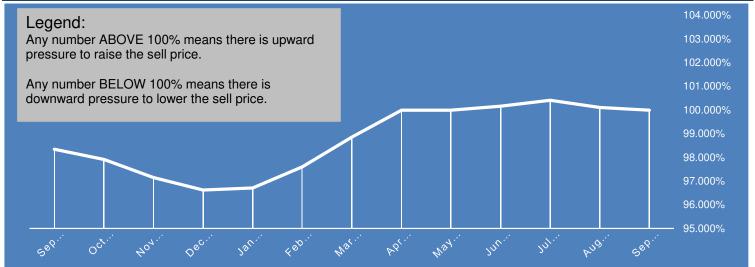

|                                                                                | Sep-2022                                                                       | 2022 Sep-2023 Annual Change                                                                                                                                                                                                                                                                                                                              |           |                  |  |  |  |  |  |
|--------------------------------------------------------------------------------|--------------------------------------------------------------------------------|----------------------------------------------------------------------------------------------------------------------------------------------------------------------------------------------------------------------------------------------------------------------------------------------------------------------------------------------------------|-----------|------------------|--|--|--|--|--|
| Monthly New Listings                                                           | New Listing                                                                    | gs 3,472                                                                                                                                                                                                                                                                                                                                                 | 2,646     | <b>↓ -23.8</b> % |  |  |  |  |  |
| 3500                                                                           | Pending Sa                                                                     | les 2,516                                                                                                                                                                                                                                                                                                                                                | 2,261     | <b>↓ -10.1%</b>  |  |  |  |  |  |
| 2500                                                                           | Sold Listing                                                                   | gs 2,865                                                                                                                                                                                                                                                                                                                                                 | 2,203     | <b>↓ -23.1%</b>  |  |  |  |  |  |
| 1500<br>1000<br>AP AP                               | Median Sal<br>Price                                                            | <sup>es</sup> \$580,000                                                                                                                                                                                                                                                                                                                                  | \$599,000 | ↑ 3.3%           |  |  |  |  |  |
| Ees Or My Or My Or July and the May My My My My Or July and Ex                 | Sales Volur<br>(\$M)                                                           | <sup>ne</sup> \$1,800                                                                                                                                                                                                                                                                                                                                    | \$1,423   | <b>↓</b> -20.9%  |  |  |  |  |  |
| Monthly Closed Listings                                                        | Price/Sq.F                                                                     | t. \$328                                                                                                                                                                                                                                                                                                                                                 | \$337     | ↑ 2.8%           |  |  |  |  |  |
| 3500                                                                           | Sold \$/List                                                                   | \$ 98.35%                                                                                                                                                                                                                                                                                                                                                | 100.00%   | 1.7%             |  |  |  |  |  |
| 3000                                                                           | Days on Mar                                                                    | ket 20                                                                                                                                                                                                                                                                                                                                                   | 13        | <b>↓</b> -35.0%  |  |  |  |  |  |
| 2000                                                                           | СДОМ                                                                           | 22                                                                                                                                                                                                                                                                                                                                                       | 13        | <b>↓</b> -40.9%  |  |  |  |  |  |
| $\begin{array}{c} 1500 \\ \\ \\ \\ \\ \\ \\ \\ \\ \\ \\ \\ \\ \\ \\ \\ \\ \\ $ | Regional Multiple<br>shout the data, p<br>Department betw<br>Friday or 10:00ar | All data used to generate these reports comes from the California<br>Regional Multiple Listing Service, Inc. If you have any questions<br>about the data, please call the CRMLS Customer Service<br>Department between the hours of 8:30am to 9:00pm Monday thru<br>Friday or 10:00am to 3:00pm Saturday and Sunday at 800-925-<br>1525 or 909-859-2040. |           |                  |  |  |  |  |  |
| 620 Monthly Median Sales Price                                                 |                                                                                |                                                                                                                                                                                                                                                                                                                                                          |           |                  |  |  |  |  |  |
| 600<br>580<br>560<br>560<br>570<br>560<br>560<br>560                           | 569 570<br>550                                                                 | 590<br>575                                                                                                                                                                                                                                                                                                                                               | 605 600   | 599 599          |  |  |  |  |  |