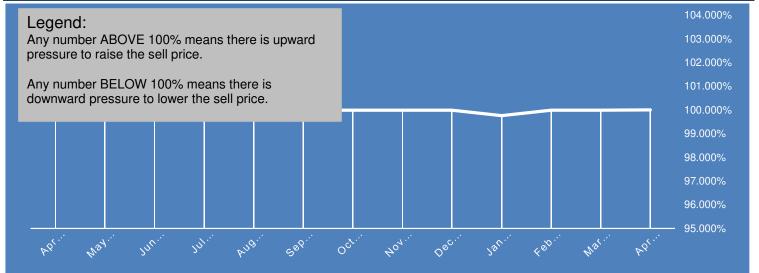

|     |     |                                                                                            |            |      |  |
|      | Montclair      | 11   |      |      |    |     |     |                                                                                            |            |      |  |
|      |                |      |      |      |    |     |     |                                                                                            |            |      |  |
|      | Canyon Lake    | 25   |      |      |    |     |     |                                                                                            |            |      |  |

Rancho Cucamonga Office: 10574 Acacia St, Suite #D-7 Rancho Cucamonga, CA 91730

# 

## **Sell Price vs Original List Price**



## **INLAND EMPIRE LISTINGS OVERVIEW (Previous 12 Months)**

|           | New    | Pending | Closed |
|-----------|--------|---------|--------|
| May       | -37.3% | -15.6%  | -21.5% |
| June      | -38.1% | -11.2%  | -20.6% |
| July      | -33.3% | -6.7%   | -18.4% |
| August    | -29.1% | -16.7%  | -17.2% |
| September | -23.8% | -10.1%  | -23.1% |
| October   | -11.5% | 5.6%    | -10.8% |
| November  | -5.7%  | 1.5%    | -1.3%  |
| December  | 0.8%   | 5.0%    | 1.1%   |
| January   | 11.1%  | 5.8%    | 0.1%   |
| February  | 8.7%   | 4.5%    | 1.8%   |
| March     | 8.2%   | 3.0%    | -8.5%  |
| April     | 19.1%  | 4.9%    | 8.4%   |

## **MONTHLY FINANCING TYPES**