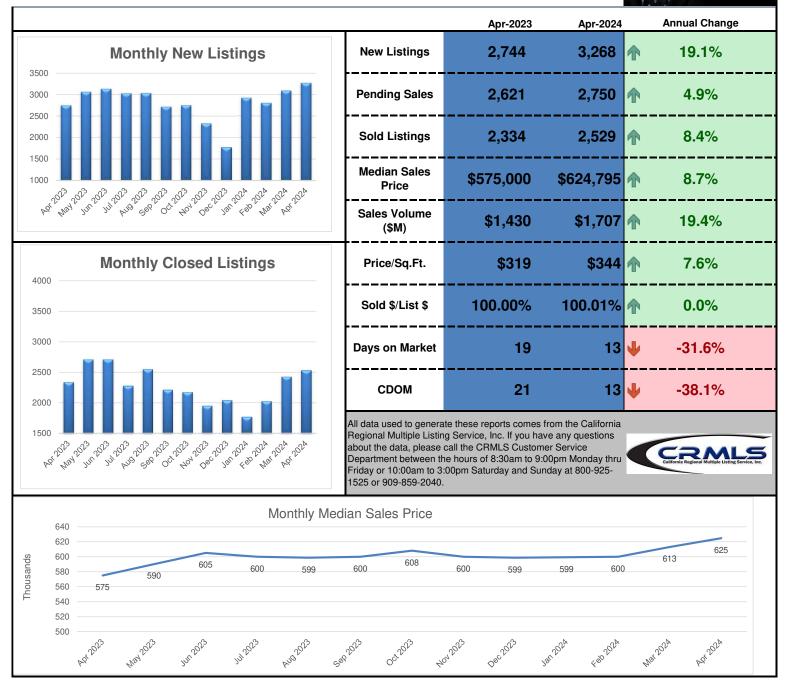

## Apr 2024 - Monthly Summary Report

### Mark Dowling, IVAR CEO

- And the grass gets a little greener . . . April housing numbers continued to show solid improvements across the board. For the month, New Listings increased 19.1%, Pending Sales increased 4.9%, and Sold Listings were up 8.4%. Additionally, Sales Volume was up a robust 19.4%.
- Median Sales Price has increased 8.7% and now stands at \$625,000.
- The heightened demand for homes continues to be strong with Days on Market decreasing from 19 days in April 2023, down to 13 Days on Market in 2024.