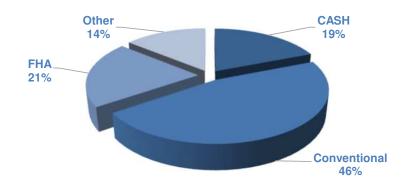

monga Office: 10574 Acacia St, Suite #D-7 Rancho Cucamonga, CA 91730

# 

## **Sell Price vs Original List Price**



## **INLAND EMPIRE LISTINGS OVERVIEW (Previous 12 Months)**

|           | New    | Pending | Closed |
|-----------|--------|---------|--------|
| May       | -37.3% | -15.6%  | -21.5% |
| June      | -38.1% | -11.2%  | -20.6% |
| July      | -33.3% | -6.7%   | -18.4% |
| August    | -29.1% | -16.7%  | -17.2% |
| September | -23.8% | -10.1%  | -23.1% |
| October   | -11.5% | 5.6%    | -10.8% |
| November  | -5.7%  | 1.5%    | -1.3%  |
| December  | 0.8%   | 5.0%    | 1.1%   |
| January   | 11.1%  | 5.8%    | 0.1%   |
| February  | 8.7%   | 4.5%    | 1.8%   |
| March     | 8.2%   | 3.0%    | -8.5%  |
| April     | 19.1%  | 4.9%    | 8.4%   |

## **MONTHLY FINANCING TYPES**