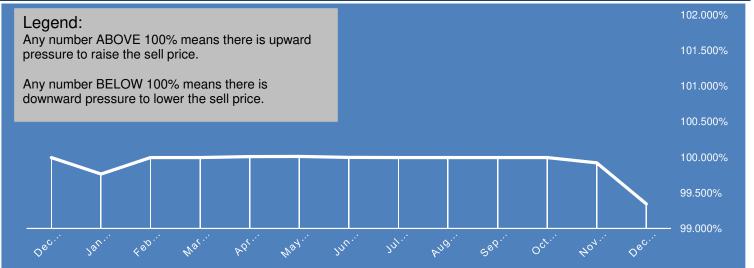

|      |  |  |
| San B     | ernardino   | 80   |      |      |    |     |     |                                                                                                |                                 |      |  |  |
|           | Eastvale    | 16   |      |      |    |     |     |                                                                                                |                                 |      |  |  |
|           | Beaumont    | 51   |      |      |    |     |     |                                                                                                |                                 |      |  |  |

Rancho Cucamonga Office: 10574 Acacia St, Suite #D-7 Rancho Cucamonga, CA 91730

# 

### **Sell Price vs Original List Price**



## INLAND EMPIRE LISTINGS OVERVIEW (Previous 12 Months)

|           | New   | Pending      | Closed |
|-----------|-------|--------------|--------|
| January   | 11.1% | 5.8%         | 0.1%   |
| February  | 8.7%  | 4.5%         | 1.8%   |
| March     | 8.2%  | 3.0%         | -8.5%  |
| April     | 19.1% | 4.9%         | 8.4%   |
| May       | 12.9% | 4.3%         | -4.7%  |
| June      | 6.7%  | 10.6%        | -9.6%  |
| July      | 14.9% | 18.1%        | 17.8%  |
| August    | 18.8% | 14.1%        | 4.0%   |
| September | 14.9% | 14.7%        | 6.6%   |
| October   | 14.6% | <b>25.2%</b> | 14.0%  |
| November  | 2.7%  | 15.1%        | 11.3%  |
| December  | 7.3%  | 11.1%        | 12.4%  |

### MONTHLY FINANCING TYPES