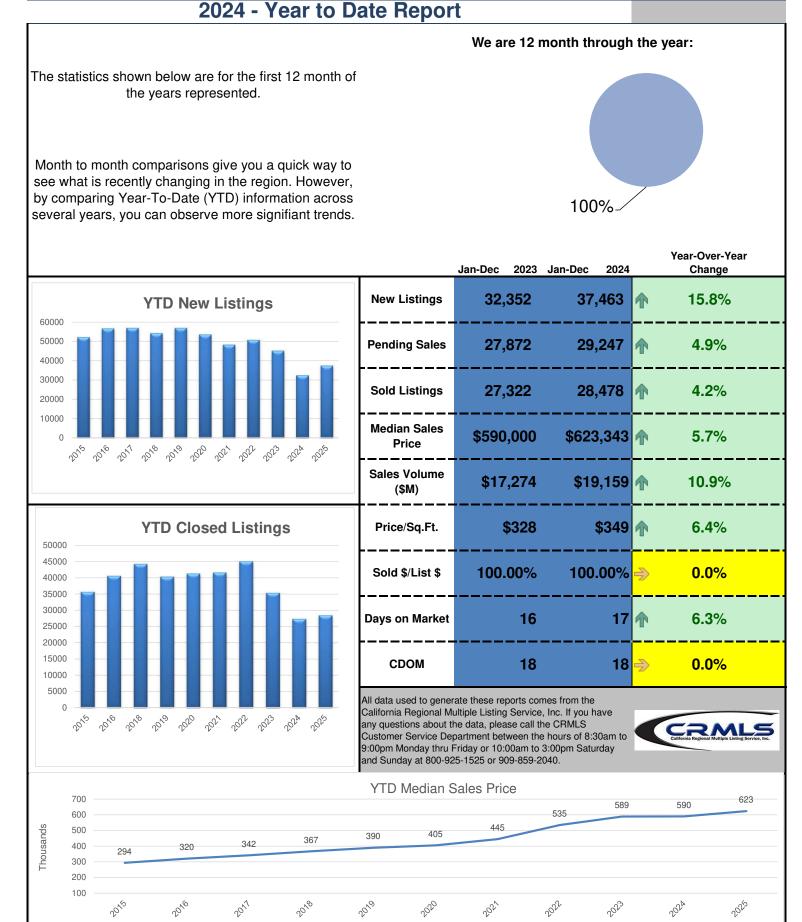

### Mark Dowling, IVAR CEO

- December closed out a positive 2024. Year-over-year comparisons saw modest to strong gains in New Listings, up 15.8%, Sold Listings, up 4.2% and Sales Volume, up 10.9%.
- Median Sales Price for December ended the year at \$625,000, which represented a 5.7% annual gain.
- Days on Market for December increased from 20 days in 2023 to 27 days in 2024. Despite this increase, consumer demand for housing continues to remain strong.