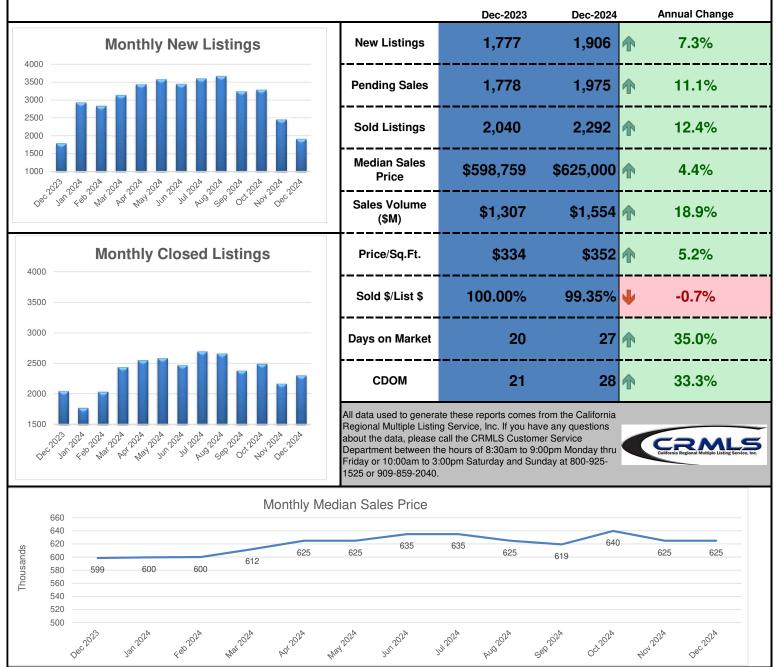

### **Dec 2024 - Monthly Summary Report**

### Mark Dowling, IVAR CEO

- December closed out a positive 2024. Year-over-year comparisons saw modest to strong gains in New Listings, up 15.8%, Sold Listings, up 4.2% and Sales Volume, up 10.9%.
- Median Sales Price for December ended the year at \$625,000, which represented a 5.7% annual gain.
- Days on Market for December increased from 20 days in 2023 to 27 days in 2024. Despite this increase, consumer demand for housing continues to remain strong.