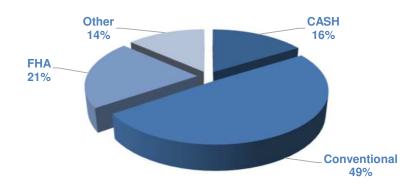

ucamonga, CA 91730

# 

### **Sell Price vs Original List Price**



## INLAND EMPIRE LISTINGS OVERVIEW (Previous 12 Months)

|           | New   | Pending      | Closed |
|-----------|-------|--------------|--------|
| January   | 11.1% | 5.8%         | 0.1%   |
| February  | 8.7%  | 4.5%         | 1.8%   |
| March     | 8.2%  | 3.0%         | -8.5%  |
| April     | 19.1% | 4.9%         | 8.4%   |
| May       | 12.9% | 4.3%         | -4.7%  |
| June      | 6.7%  | 10.6%        | -9.6%  |
| July      | 14.9% | 18.1%        | 17.8%  |
| August    | 18.8% | 14.1%        | 4.0%   |
| September | 14.9% | 14.7%        | 6.6%   |
| October   | 14.6% | <b>25.2%</b> | 14.0%  |
| November  | 2.7%  | 15.1%        | 11.3%  |
| December  | 7.3%  | 11.1%        | 12.4%  |

### MONTHLY FINANCING TYPES