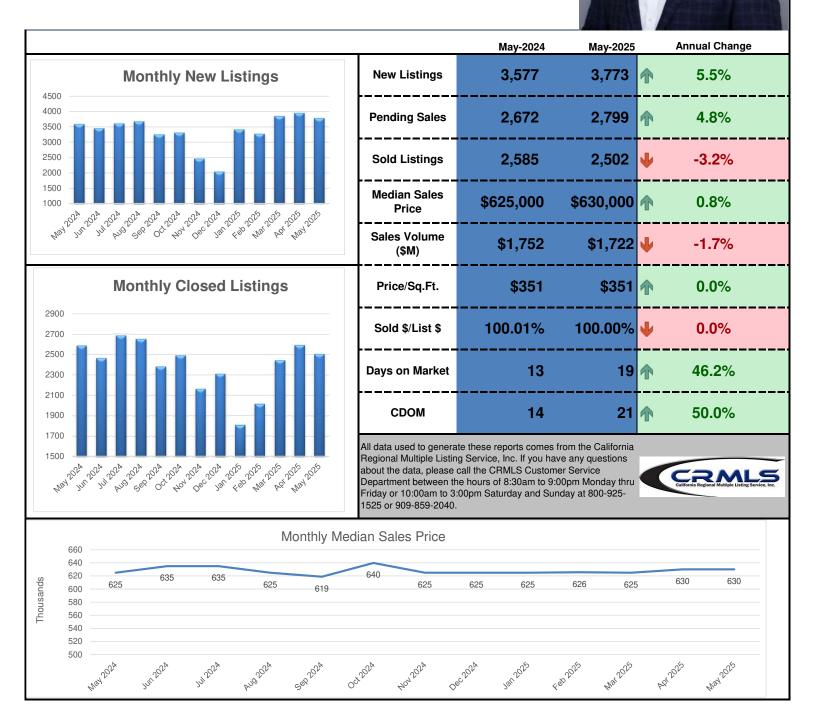

### May 2025 - Monthly Summary Report

### Mark Dowling, IVAR CEO

- The housing market data for the month of May showed signs of a slowing sales. Although New Listings are up for the year 14.7%, for the month of May they were only up 5.5%, and Sold Listings were down -3.2% for the month. Additionally, Sales Volume for May was down -1.7%.
- Median Sales Price continues to be flat, holding at \$630,000.
- Although the May Days on Market increased from 13 to 19 days, consumer demand continues to be relatively strong for correctly priced homes.