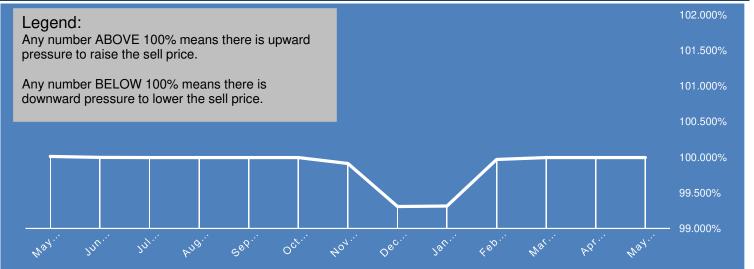

|                   | _     |
|     | Colton         | 24   |      |      |    |     |     |                                                                                                 |                   | _     |
|     | Wildomar       | 31   |      |      |    |     |     |                                                                                                 |                   | —     |
|     | Norco          | 20   |      |      |    |     |     |                                                                                                 |                   |       |

Rancho Cucamonga Office: 10574 Acacia St, Suite #D-7 Rancho Cucamonga, CA 91730

# 

## Sell Price vs Original List Price



## INLAND EMPIRE LISTINGS OVERVIEW (Previous 12 Months)

|           | New   | Pending | Closed |
|-----------|-------|---------|--------|
| June      | 6.7%  | 10.6%   | -9.6%  |
| July      | 14.9% | 18.1%   | 17.8%  |
| August    | 18.8% | 14.1%   | 4.0%   |
| September | 14.9% | 14.7%   | 6.6%   |
| October   | 14.6% | 25.2%   | 14.0%  |
| November  | 2.7%  | 15.1%   | 11.3%  |
| December  | 7.3%  | 11.1%   | 12.4%  |
| January   | 12.9% | 0.9%    | 1.6%   |
| February  | 10.0% | 4.0%    | -1.2%  |
| March     | 16.3% | 11.8%   | -0.7%  |
| April     | 12.0% | 6.9%    | 1.8%   |
| May       | 5.5%  | 4.8%    | -3.2%  |

### MONTHLY FINANCING TYPES