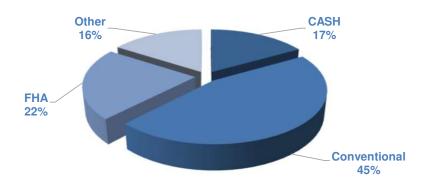

|       |

Rancho Cucamonga Office: 10574 Acacia St, Suite #D-7 Rancho Cucamonga, CA 91730

# 

## Sell Price vs Original List Price



## INLAND EMPIRE LISTINGS OVERVIEW (Previous 12 Months)

|           | New   | Pending | Closed |
|-----------|-------|---------|--------|
| June      | 6.7%  | 10.6%   | -9.6%  |
| July      | 14.9% | 18.1%   | 17.8%  |
| August    | 18.8% | 14.1%   | 4.0%   |
| September | 14.9% | 14.7%   | 6.6%   |
| October   | 14.6% | 25.2%   | 14.0%  |
| November  | 2.7%  | 15.1%   | 11.3%  |
| December  | 7.3%  | 11.1%   | 12.4%  |
| January   | 12.9% | 0.9%    | 1.6%   |
| February  | 10.0% | 4.0%    | -1.2%  |
| March     | 16.3% | 11.8%   | -0.7%  |
| April     | 12.0% | 6.9%    | 1.8%   |
| May       | 5.5%  | 4.8%    | -3.2%  |

### MONTHLY FINANCING TYPES